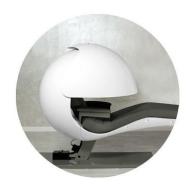

### EnergyPod

### the first luxury regeneration chair (now with commercial representation in the Slovak Republic)

device was specially developed for the maximum possible regeneration of the human body throughout the operational, a.k.a. daily schedule. It is the first specially modified chair in the world, thanks to which renowned companies such as GOOGLE, FACEBOOK or MICROSOFT are able to provide their TOP managers with the luxury of a quick and quality "recharge" that is founded upon numerous past research regarding the quality of performance of the human body.

Comfort

Zero-gravity position – specially composed sleep music – a slight vibrational sequence for waking up – programmed lighting. The TOP aspects and characteristics of the exceptional EnergyPod device, which was created to help you relax.

Technology

The EnergyPod was developed according to a simple principle: a 20 minute nap is beneficial for peace of mind and productivity. Software functions include a state indicator, which communicates when the EnergyPod device can be used again, as well as usage tracking for optimization of operation management.

Design

Though our device's main goal is to provide adequate rest in the workplace or during specific studies, it must also have certain aesthetic aspects, independent of where the device is. This is why we have developed this stylish and timeless design. The classic EnergyPod comes in a white and grey color combination. However, it is possible to request a custom color combination that will best suit the environment that you plan to use the device in.