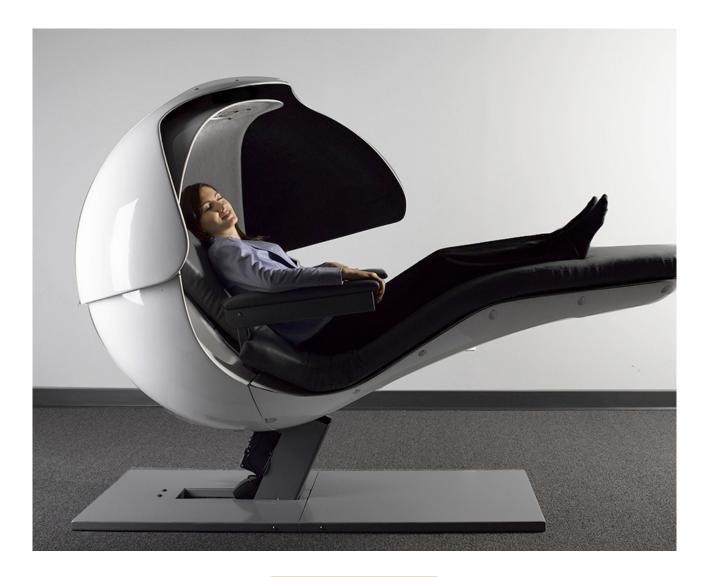

### EnergyPod

### the first luxury regeneration chair (now with commercial representation in the Slovak Republic)

device was specially developed for the maximum possible regeneration of the human body throughout the operational, a.k.a. daily schedule. It is the first specially modified chair in the world, thanks to which renowned companies such as GOOGLE, FACEBOOK or MICROSOFT are able to provide their TOP managers with the luxury of a quick and quality "recharge" that is founded upon numerous past research regarding the quality of performance of the human body.

Comfort

Zero-gravity position – specially composed sleep music – a slight vibrational sequence for waking up – programmed lighting. The TOP aspects and characteristics of the exceptional EnergyPod device, which was created to help you relax.

Technology

The EnergyPod was developed according to a simple principle: a 20 minute nap is beneficial for peace of mind and productivity. Software functions include a state indicator, which communicates when the EnergyPod device can be used again, as well as usage tracking for optimization of operation management.

Design

Though our device's main goal is to provide adequate rest in the workplace or during specific studies, it must also have certain aesthetic aspects, independent of where the device is. This is why we have developed this stylish and timeless design. The classic EnergyPod comes in a white and grey color combination. However, it is possible to request a custom color combination that will best suit the environment that you plan to use the device in.