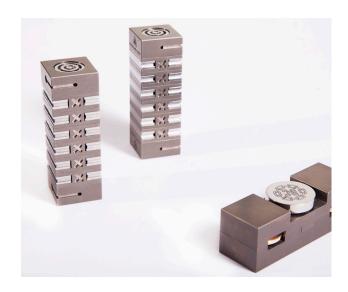

### ID CUBE regenerator

This device is primarily aimed at providing services in specially modified studies, but is also appropriate for home use. ID CUBE is a magnetic aid that belongs to the group of ID (Imaging Device) devices and is industrially protected in the entire EU area. It generates a routing magnetic field in cases of direct exposure, while working in a local and direct way to affect tissues and make any necessary changes in cell processes in the exposed area. The ID CUBE showcases its effect mainly when helping to release stress, improve limb mobility, stimulate breathing and stimulate organism performance. Anybody who is interested in procuring this regenerator can do so directly in our studio byway of an order and subsequent buy. Complete information about the equipment in our facilities, as well as the qualification of our expert personnel and marketing assistance can be acquired in our office, as a part of our services.

### ID-TE regenerator (Imaging-Device Titan Edition)

The ID-TE regenerator design is based on the Classic of Changes (I-Ching). The device creates an interaction between the biological systems and bio-magnetic fields of living organisms. Unlike conventional magnet therapy devices, the ID-TE regenerator does not use local exposition, but rather magnetic induction as theenergy source of the signal, which is then transmitted into the organism. The ID-TE regenerator device vitalizes and harmonizes cells in select areas of the body, while also affecting the iractivity- removes energy blocks- improves immune system activity-helps regulate inflammatory processes- eliminates stress, fatigue and insomnia and has a positive effect on the psyche- stifles pain in the body- serves as complementary therapy in cases of difficult-to-heal diseases