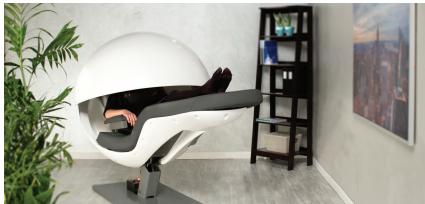

### EnergyPod

### the first luxury regeneration chair (now with commercial representation in the Slovak Republic)

device was specially developed for the maximum possible regeneration of the human body throughout the operational, a.k.a. daily schedule. It is the first specially modified chair in the world, thanks to which renowned companies such as GOOGLE, FACEBOOK or MICROSOFT are able to provide their TOP managers with the luxury of a quick and quality "recharge" that is founded upon numerous past research regarding the quality of performance of the human body.

Comfort

Zero-gravity position – specially composed sleep music – a slight vibrational sequence for waking up – programmed lighting. The TOP aspects and characteristics of the exceptional EnergyPod device, which was created to help you relax.

Design

Though our device's main goal is to provide adequate rest in the workplace or during specific studies, it must also have certain aesthetic aspects, independent of where the device is. This is why we have developed this stylish and timeless design. The classic EnergyPod comes in a white and grey color combination. However, it is possible to request a custom color combination that will best suit the environment that you plan to use the device in.