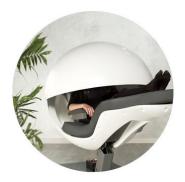

### EnergyPod

### the first luxury regeneration chair (now with commercial representation in the Slovak Republic)

device was specially developed for the maximum possible regeneration of the human body throughout the operational, a.k.a. daily schedule. It is the first specially modified chair in the world, thanks to which renowned companies such as GOOGLE, FACEBOOK or MICROSOFT are able to provide their TOP managers with the luxury of a quick and quality "recharge" that is founded upon numerous past research regarding the quality of performance of the human body.

Comfort

Zero-gravity position – specially composed sleep music – a slight vibrational sequence for waking up – programmed lighting. The TOP aspects and characteristics of the exceptional EnergyPod device, which was created to help you relax.