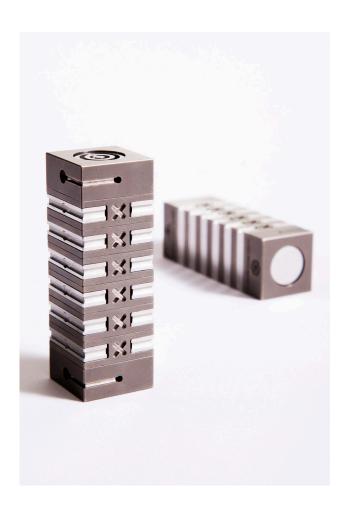

### ID CUBE regenerator

This device is primarily aimed at providing services in specially modified studies, but is also appropriate for home use. ID CUBE is a magnetic aid that belongs to the group of ID (Imaging Device) devices and is industrially protected in the entire EU area. It generates a routing magnetic field in cases of direct exposure, while working in a local and direct way to affect tissues and make any necessary changes in cell processes in the exposed area. The ID CUBE showcases its effect mainly when helping to release stress, improve limb mobility, stimulate breathing and stimulate organism performance. Anybody who is interested in procuring this regenerator can do so directly in our studio byway of an order and subsequent buy. Complete information about the equipment in our facilities, as well as the qualification of our expert personnel and marketing assistance can be acquired in our office, as a part of our services.

### ID-TE regenerator (Imaging-Device Titan Edition)

The ID-TE regenerator design is based on the Classic of Changes (I-Ching). The device creates an interaction between the biological systems and bio-magnetic fields of living organisms. Unlike conventional magnet therapy devices, the ID-TE regenerator does not use local exposition, but rather magnetic induction as theenergy source of the signal, which is then transmitted into the organism. The ID-TE regenerator device vitalizes and harmonizes cells in select areas of the body, while also affecting the iractivity- removes energy blocks- improves immune system activity-helps regulate inflammatory processes- eliminates stress, fatigue and insomnia and has a positive effect on the psyche- stifles pain in the body- serves as complementary therapy in cases of difficult-to-heal diseases